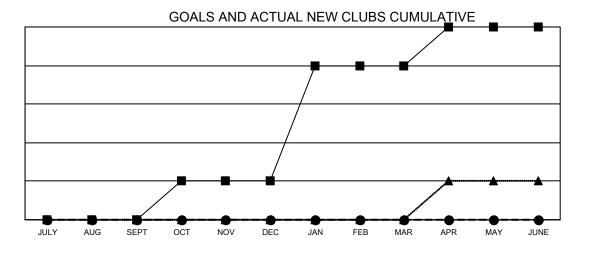

## GMT MONTHLY MEMBERSHIP PROGRESS REPORT

Multiple District 33

Results as of: 7/31/2024

**LOCATION: MASSACHUSETTS** 

GMT CA 1

| OWIT. O. L.   |               |             |               |                       |                        |                         | CIVIT OA 1                                         |  |
|---------------|---------------|-------------|---------------|-----------------------|------------------------|-------------------------|----------------------------------------------------|--|
| Clubs         |               |             |               | Members               |                        |                         |                                                    |  |
|               | RESULTS FOR   | R 2024-2025 |               | RESULTS FOR 2024-2025 |                        |                         |                                                    |  |
| QUARTER       | NEW CLUB GOAL | NEW CLUBS   | DROPPED CLUBS | QUARTER MEME          | BER GROWTH NET<br>GOAL | MEMBER GROWTH<br>ACTUAL | DROPPED<br>MEMBERS ACTUAI<br>(including transfers) |  |
| JULY/AUG/SEPT | 0             | 0           | 0             | JULY/AUG/SEPT         | 72                     | 34                      | 62                                                 |  |
| OCT/NOV/DEC   | 1             | 0           | 0             | OCT/NOV/DEC           | 73                     | 0                       | 0                                                  |  |
| JAN/FEB/MAR   | 3             | 0           | 0             | JAN/FEB/MAR           | 54                     | 0                       | 0                                                  |  |
| APR/MAY/JUNE  | 1             | 0           | 0             | APR/MAY/JUNE          | 64                     | 0                       | 0                                                  |  |

- CURRENT YEAR GOALS FOR NEW CLUBS
- CURRENT YEAR ACTUAL NEW CLUBS
- ▲ LAST YEAR ACTUAL NEW CLUBS