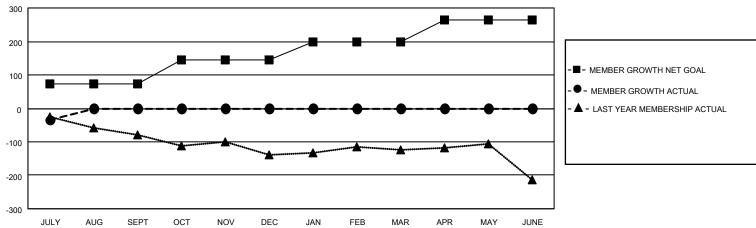

## GMT MONTHLY MEMBERSHIP PROGRESS REPORT

Multiple District 33

Results as of: 7/31/2024

**LOCATION: MASSACHUSETTS** 

GMT CA 1

| OWIT. O. L.   |               |             |               |                       |                        |                         | CIVIT OA 1                                         |  |
|---------------|---------------|-------------|---------------|-----------------------|------------------------|-------------------------|----------------------------------------------------|--|
| Clubs         |               |             |               | Members               |                        |                         |                                                    |  |
|               | RESULTS FOR   | R 2024-2025 |               | RESULTS FOR 2024-2025 |                        |                         |                                                    |  |
| QUARTER       | NEW CLUB GOAL | NEW CLUBS   | DROPPED CLUBS | QUARTER MEME          | BER GROWTH NET<br>GOAL | MEMBER GROWTH<br>ACTUAL | DROPPED<br>MEMBERS ACTUAI<br>(including transfers) |  |
| JULY/AUG/SEPT | 0             | 0           | 0             | JULY/AUG/SEPT         | 72                     | 34                      | 62                                                 |  |
| OCT/NOV/DEC   | 1             | 0           | 0             | OCT/NOV/DEC           | 73                     | 0                       | 0                                                  |  |
| JAN/FEB/MAR   | 3             | 0           | 0             | JAN/FEB/MAR           | 54                     | 0                       | 0                                                  |  |
| APR/MAY/JUNE  | 1             | 0           | 0             | APR/MAY/JUNE          | 64                     | 0                       | 0                                                  |  |

## GOALS AND ACTUAL MEMBERS CUMULATIVE

| DROPPED CLUBS: 0 |    | 14 CLUBS OF 206 ADDED 1 OR MORE | GENDER DISTRIBUTION        |                |      |
|------------------|----|---------------------------------|----------------------------|----------------|------|
|                  |    | NEW MEMBERS                     | MALE                       | 3,663 (61.66%) |      |
|                  |    |                                 | FEMALE                     | 2,278 (38.34%) |      |
| DROPPED MEMBERS  |    |                                 |                            |                |      |
| DECEASED         | 8  | CLICK HERE FOR CUMULATIVE       | TOTAL FAMILY UNIT MEMBERS  |                | 930  |
| CLUB CANCELLED   | 0  | MEMBERSHIP DATA                 | FAMILY MEMBERS PAYING HALF |                | 47.4 |
| OTHER            | 53 |                                 |                            |                | 474  |
| TOTAL            | 61 |                                 | 0000                       |                |      |